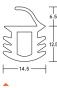

# LAS1050

# MEDIUM DUTY 45dB

Durable, silicone compression seal for acoustic performance. Seal push fits quickly and easily into a 12mm wide x 12mm deep groove. No mechanical fixings/screws required.

#### Min/max gap size

▶ 2mm/4mm.