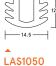

# LAS1050

# MEDIUM DUTY 45dB

Durable, silicone compression seal for acoustic performance. Seal push fits quickly and easily into a 12mm wide x 12mm deep groove. No mechanical fixings/screws required.