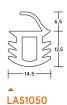

## **COMPRESSION SEALS**

Durable, silicone compression seal for acoustic performance. Seal push fits quickly and easily into a 12mm wide x 12mm deep groove. No mechanical fixings/screws required.

# Min/max gap size

▶ 2mm/4mm.

# Seal material

Flexible silicone rubber.

### Fixing

 Interference fit into 12mm x 12mm preformed steel door frame rebate.