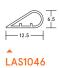

# LAS1046

Superior quality, self-adhesive profile for door and window frames, which provides an acoustic compression seal. Lightweight and flexible. Quick and easy installation.

## Min/max gap size

▶ 3mm/5mm.

#### Seal material

▶ Silicone.