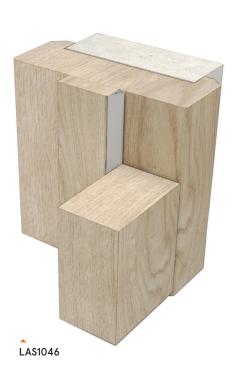

# LAS1046

Superior quality, self-adhesive profile for door and window frames, which provides an acoustic compression seal. Lightweight and flexible. Quick and easy installation.















## SYSTEM SPECIFICATIONS

## Performance

- ▶ Smoke seal for fire doors.
- Protects against sound, weather, draught and light.

#### Location

Mounted on doorstop for single swing doors.

## Use with

Practically any threshold seal.

## Min/max gap size

▶ 3mm/5mm.

#### Seal material

▶ Silicone.

## Standard lengths

▶ 100m reels.

#### Fixing

- ▶ Self-adhesive tape.
- Note: contact surfaces must be clean, smooth and, if painted, well cured.

#### Colours

▶ White, dark brown or black.

## Accreditation

Positive pressure tested gasketing materials for fire doors. Intended application to listed steel frames and/or classified steel covered composite, hollow metal doors rated up to 3 hours. Also classified gasketing materials for fire rated doors intended for wood and plastic covered co