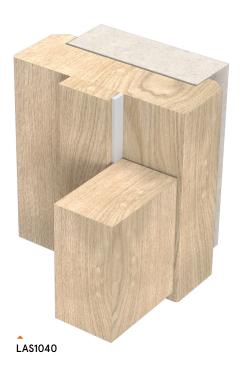

# LAS1040

## **LIGHT DUTY**

A superior quality, self-adhesive door and window frame strip, designed to protect your home against noise, drafts, insects and weather ingress. Flexible and lightweight, the sleek shape of the LSR1040 is ideal for even gaps.

## Location

Mounted on the doorstop for single swing doors.