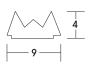

#### NOTE

Min/max recommended gap size is 2mm/4mm.

Clean any talc from the seal before removing the backing to self adhesive tape to prevent migration of the talc to the adhesive surface.