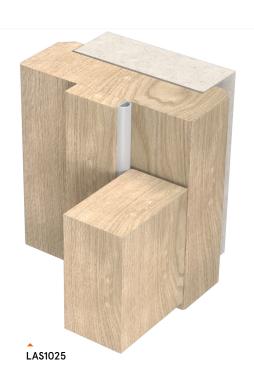

# LAS1025

### Location

 Mounted on doorstop or can be recessed by up to 2mm on single swing doors.

## Seal material

Co-extruded elastomeric bulb with PVC spine.