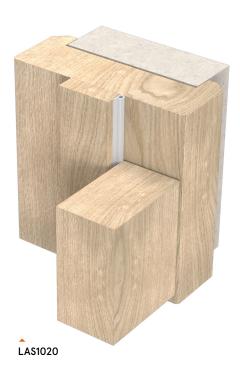

# LAS1020

## **LIGHT DUTY**

A superior quality, self-adhesive door and window frame strip, designed to protect your home against noise, drafts, insects and weather ingress. Flexible and lightweight, the 'P' shape design allows for easy installation and a secure fit, making it an ideal choice for a wide range of applications.

#### Location

Mounted on the doorstop for single swing doors.