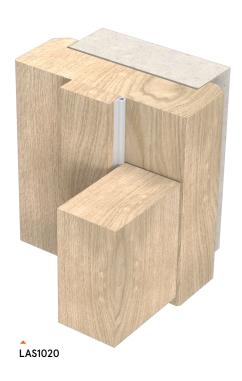

# LAS1020

## **FACE-FIXED**

A superior quality, self-adhesive door and window frame strip, designed to protect your home against noise, drafts, insects and weather ingress. Flexible and lightweight, the 'P' shape design allows for easy installation and a secure fit, making it an ideal choice for a wide range of applications.

#### Location

Mounted on the doorstop for single swing doors.