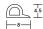

### **COMPRESSION SEALS**

# LAS1020

## **FACE-FIXED**

A superior quality, self-adhesive door and window frame strip, designed to protect your home against noise, drafts, insects and weather ingress. Flexible and lightweight, the 'P' shape design allows for easy installation and a secure fit, making it an ideal choice for a wide range of applications.



# LAS1020



## SYSTEM SPECIFICATIONS

## Characteristics

▶ Contributes towards sound, weather, draught, and light containment.

#### Location

Mounted on the doorstop for single swing doors.

# Use with

▶ Practically any threshold seal.

## Min/max gap size

▶ 3mm/4mm.

#### Seal material

Cellular rubber.

# Standard lengths

- ▶ 6m rolls.
- Subject to MOQs.

#### Fixing

- ▶ Self-adhesive tape.
- Note: contact surfaces must be clean, smooth and, if painted, well cured.

## Colours

White or brown.