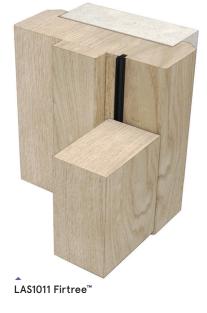

# LAS1011 & LAS1016 Firtree™

MEDIUM DUTY 40dB

Highly effective acoustic seals, which also provide additional cold smoke protection around the perimeter of fire rated doors. Flexible and durable. They can be fitted with minimal disruption to the door assembly.

# Fixing

 Interference fit into a kerf 3mm wide and minimum 4mm deep.