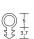

# LAS1002 si, LAS1005 si & LAS1009 si

LIGHT DUTY 30dB

Durable, kerf-fitting bulb seals of varying sizes for doors and window frames, which provide a compression seal. Lightweight and flexible. Quick and easy installation.

#### Min/max gap size

- LAS1005 3mm/4mm.
- LAS1002 4mm/6mm.
- LAS1009 5mm/8mm.