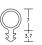

# LAS1002 si, LAS1005 si & LAS1009 si

LIGHT DUTY 30dB

Durable, kerf-fitting bulb seals of varying sizes for doors and window frames, which provide a compression seal. Lightweight and flexible. Quick and easy installation.

#### Min/max gap size

- LAS1005 3mm/4mm.
- LAS1002 4mm/6mm.
- LAS1009 5mm/8mm.