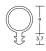

# LAS1002 si, LAS1005 si & LAS1009 si

LIGHT DUTY 30dB

Durable, kerf-fitting bulb seals of varying sizes for doors and window frames, which provide a compression seal. Lightweight and flexible. Quick and easy installation.

#### Min/max gap size

- LAS1005 3mm/4mm.
- LAS1002 4mm/6mm.
- LAS1009 5mm/8mm.