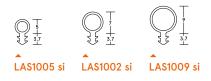

# LAS1002 si, LAS1005 si & LAS1009 si

KERF-FIT

Durable, kerf-fitting bulb seals of varying sizes for doors and window frames, which provide a compression seal. Lightweight and flexible. Quick and easy installation.

### Min/max gap size

- LAS1005 3mm/4mm.
- LAS1002 4mm/6mm.
- LAS1009 5mm/8mm.