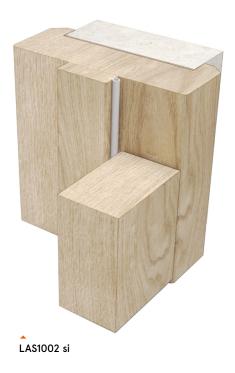

# LAS1002 si, LAS1005 si & LAS1009 si

KERF-FIT

Durable, kerf-fitting bulb seals of varying sizes for doors and window frames, which provide a compression seal. Lightweight and flexible. Quick and easy installation.

## Location

Head and jambs of single swing doors.

# Fixing

 Interference fit into a kerf 2mm wide and minimum 4mm deep.