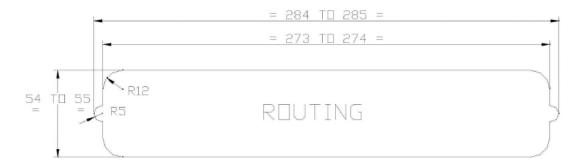

#### STEP 2

Cut out aperture with jig saw or router etc, to suit letterplate sleeve.

#### NOTE

This must be a push fit on all sides of sleeve.