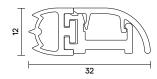

# § 7504

# PERIMETER SEAL

A compact perimeter seal ideal for acoustic and smoke containment. It can be used to replace the doorstop on steel or timber framed doors. We recommend the use of a door closer to aid closing control and to avoid excessive impact.

# MEDIUM DUTY















#### **TECHNICAL**



AAS7504 ↑

### Location

Head and jambs of single swing doors

#### Seal Material

Silicone

# Standard Lengths

- 1m and 2.1m
- Doorset packs 1x1m + 2x2.1m
- Other lengths available for special order

## Fixing

- Fixing holes pre-drilled and slotted for positional accuracy
- Wood screws supplied please request self-tappers

### **Finishes**

- Silver anodised aluminium with Silver silicone gasket as standard
- Bronze anodised aluminium with Black silicone gasket are subject to non-standard charges and additional lead times

V3

• Decorative finishes available. Please enquire

# **PERFORMANCE**

### Acoustic

BS EN ISO 10140-2: 2010

# Weighted Sound Reduction Index

31 dB (AAS7504 & AAS8501 on a standard architectural door)