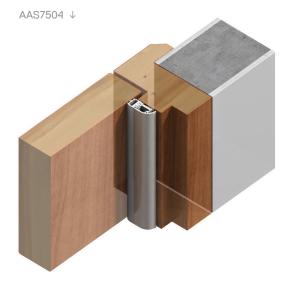

# § 7504

# PERIMETER SEAL

A compact perimeter seal ideal for acoustic and smoke containment. It can be used to replace the doorstop on steel or timber framed doors. We recommend the use of a door closer to aid closing control and to avoid excessive impact.

### Location

Head and jambs of single swing doors