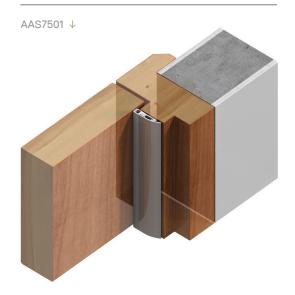

# PERIMETER SEAL

Designed with a seamless curve for enhanced aesthetics, with proven performance for acoustic and smoke containment when installed around the head and jambs of doors. The decorative snap-on cover plate completely conceals fixings and is available in a range of finishes.

### **TECHNICAL**

AAS7501 ↑

### Location

Head and jambs of single swing doors