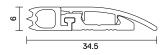

### Standard Lengths

- 1m and 2.1m
- Doorset packs 1x1m + 2x2.1m
- Other lengths available for special order

## Fixing

- Fixing holes pre-drilled and slotted for positional accuracy
- Wood screws supplied please request self-tappers