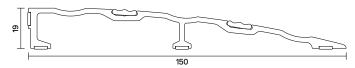

# **§4553**

# THRESHOLD RAMP

For use where wheelchairs and trolleys are used or to compensate for uneven floors. Reversible tread strips offer greater friction underfoot. Unique 'scoops' further enhance grip for foot or wheeled traffic.

## MEDIUM DUTY















### AAS4553 ↓

### **TECHNICAL**



AAS4553 ↑ (scale: 56%)

### Location

Single and double swing doors

### Seal Material

Aluminium with two flexible tread strips

## Standard Lengths

- 1m and 2.1m
- Other lengths available for special order

### **Fixing**

- Pre-drilled and countersunk
- Fixing screws supplied
- Tread strips supplied and push-fit into plate to conceal fixings

- Silver anodised aluminium with Silver tread strips as standard
- Bronze anodised aluminium with Black tread strips subject to non-standard charges and additional lead times
- Decorative finishes for threshold plate and different colour tread strips available on request (non-standard charges and additional lead times)

V2