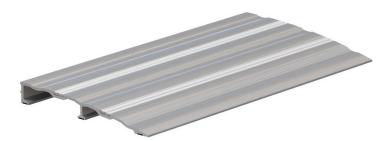

# THRESHOLD RAMP

For use where wheelchairs and trolleys are used or to compensate for uneven floors. Reversible tread strips offer greater friction underfoot. Unique 'scoops' further enhance grip for foot or wheeled traffic.

### Seal Material

Aluminium with two flexible tread strips