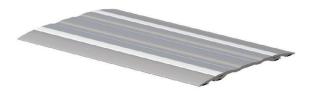

# THRESHOLD PLATE

The curved profile on the largest plates in the range feature two reversible tread strips (smooth or ridged). Unique 'scoop' feature further enhances grip for foot or wheeled traffic.

### Seal Material

Aluminium with two flexible tread strips