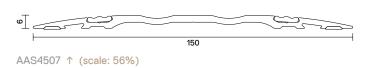

# **₹4507**

# THRESHOLD PLATE

The curved profile on the largest plates in the range feature two reversible tread strips (smooth or ridged). Unique 'scoop' feature further enhances grip for foot or wheeled traffic.

AAS4507 🗸