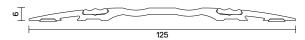

### **TECHNICAL**

AAS4506 ↑ (scale: 56%)

### Seal Material

Aluminium with two flexible tread strips