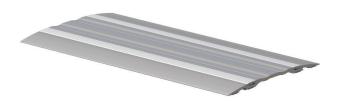

# THRESHOLD PLATE

The curved profile on the largest plates in the range feature two reversible tread strips (smooth or ridged). Unique 'scoop' feature further enhances grip for foot or wheeled traffic.

### Seal Material

Aluminium with two flexible tread strips