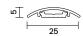

# \$4502

# THRESHOLD PLATE

A seamless aluminium threshold plate. Fixings are concealed with a snap-on cover plate for premium aesthetics. Combine the 4502 with a drop seal or door bottom seal to prevent rain, draught and smoke penetration.

# MEDIUM DUTY













### **TECHNICAL**



AAS4502 ↑ (scale: 56%)

### Location

Single and double swing doors

### Seal Material

Aluminium cover Heavy duty polymer fixing plate

# Standard Lengths

- 1m and 2.1m
- Other lengths available for special order

# **Fixing**

• Fixing screws supplied

### **Finishes**

- Silver anodised aluminium as standard
- Bronze anodised aluminium subject to non-standard charges and additional lead
- Decorative finishes available on request

AAS4502 ↓