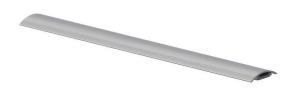

# THRESHOLD PLATE

A seamless aluminium threshold plate. Fixings are concealed with a snap-on cover plate for premium aesthetics. Combine the 4502 with a drop seal or door bottom seal to prevent rain, draught and smoke penetration.

### **Finishes**

- Silver anodised aluminium as standard
- Bronze anodised aluminium subject to non-standard charges and additional lead
- Decorative finishes available on request

AAS4502 ↓