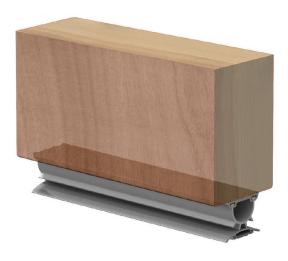

# DOOR BOTTOM SEAL

The unique slide-in gaskets can be cleverly reversed with blade in/out. Suitable for single and double swing doors, as well meeting stiles (one leaf only).

### Location

Surface mounted at the bottom of single, double swing doors and meeting stile of double swing doors

## Fixing

- Fixing holes pre-drilled
- Screws supplied
- When aluminium carrier is fixed in place, gasket slides into carrier (with blades in/out) - concealing fixings

Note: these seals cannot be adjusted once fitted