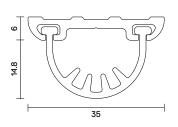

### **TECHNICAL**

AAS3503 (BLADES IN) ↑

# 35

AAS3503 (BLADES OUT) ↑

### Min / Max gap size

20.8mm / 25mm