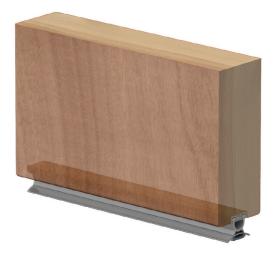

# DOOR BOTTOM SEAL

The unique slide-in gaskets can be cleverly reversed (blades in/out) for maximum flexibility. Suitable for single and double swing doors, as well as meeting stiles.

### Location

Rebated or surface mounted at the bottom of single, double swing doors and on one leaf at the meeting stile of double swing doors

## Fixing

- Fixing holes pre-drilled
- Screws supplied
- When aluminium carrier is fixed in place, gasket slides into carrier (with blades in/out) – concealing fixings

Note: these seals cannot be adjusted once fitted