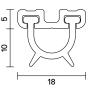

# **§3501**

# DOOR BOTTOM SEAL

The unique slide-in gaskets can be cleverly reversed (blades in/out) for maximum flexibility. Suitable for single and double swing doors, as well as meeting stiles.

# MEDIUM DUTY



AAS3501 + AAS4502 🗸



# TECHNICAL



AAS3501 (BLADES IN) ↑

### Location

Rebated or surface mounted at the bottom of single, double swing doors and on one leaf at the meeting stile of double swing doors

#### Min / Max gap size

8mm / 10mm

# Seal Material

Silicone

#### Standard Lengths

- 1m and 2.1m
- Other lengths available for special order



#### AAS3501 (BLADES OUT)↑

## Fixing

- Fixing holes pre-drilled
- Screws supplied
- When aluminium carrier is fixed in place, gasket slides into carrier (with blades in/out) – concealing fixings

Note: these seals cannot be adjusted once fitted

#### Finishes

- Silver anodised aluminium with Silver silicone gasket as standard
- Bronze anodised aluminium with Black silicone gasket subject to non-standard charges and additional lead times