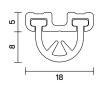

# **§3501**

# DOOR BOTTOM SEAL

The unique slide-in gaskets can be cleverly reversed (blades in/out) for maximum flexibility. Suitable for single and double swing doors, as well as meeting stiles.

# MEDIUM DUTY



AAS3501 + AAS4502 🗸



# TECHNICAL



AAS3501 (BLADES IN) ↑

### Location

Rebated or surface mounted at the bottom of single, double swing doors and on one leaf at the meeting stile of double swing doors

#### Min / Max gap size

8mm / 10mm

# Seal Material

Silicone

#### Standard Lengths

- 1m and 2.1m
- Other lengths available for special order



#### AAS3501 (BLADES OUT)↑

## Fixing

- Fixing holes pre-drilled
- Screws supplied
- When aluminium carrier is fixed in place, gasket slides into carrier (with blades in/out) – concealing fixings

Note: these seals cannot be adjusted once fitted

#### Finishes

- Silver anodised aluminium with Silver silicone gasket as standard
- Bronze anodised aluminium with Black silicone gasket subject to non-standard charges and additional lead times