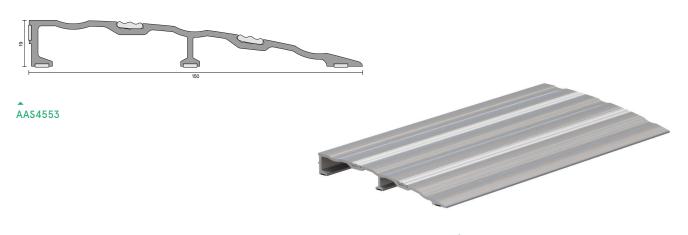

# AAS4553

A 150mm wide threshold ramp for use in buildings where wheelchairs and trolleys are used, or to compensate for uneven floors. Reversible tread strips provide greater traction. Unique 'scoops' further enhance grip for foot or wheeled traffic.

AA\$4553